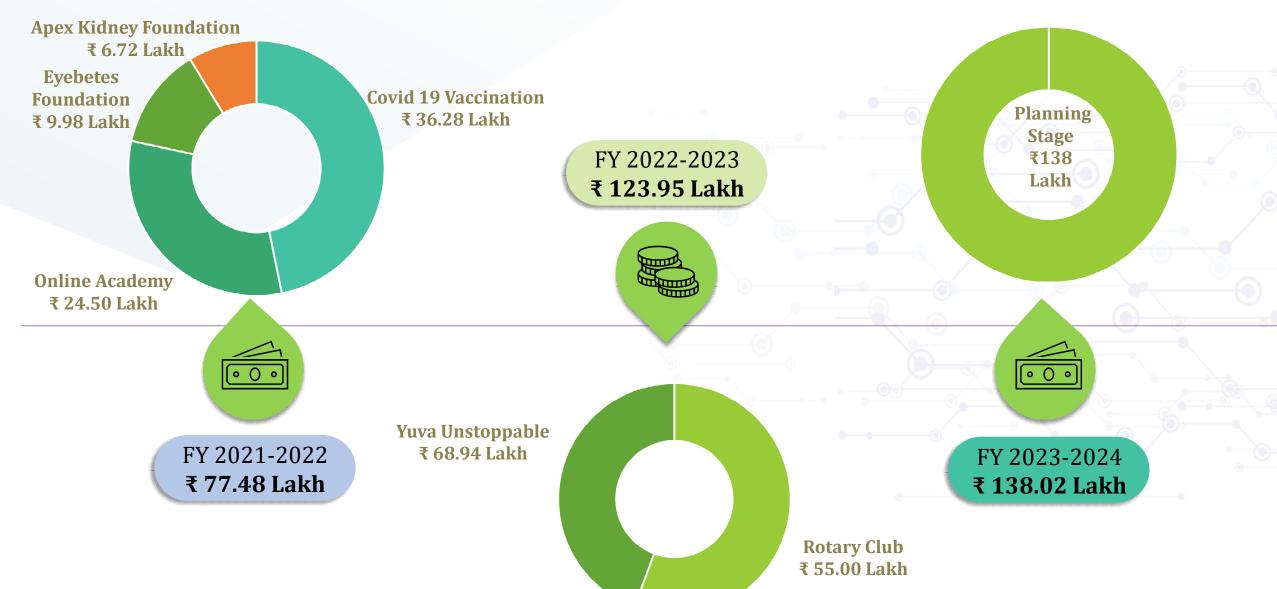

# **Corporate Social Responsibility**

Strategy

Presented by: Preeti Gogate, CFO July 2023









STRATEGY FOR CSR INVESTMENT



IMPLEMENTATION STRATEGY





PROPOSED ACTION PLAN



EXECUTIVE SUMMARY FOR CSR PROPOSALS



#### **CSR** Contribution over the years







# **Strategy for CSR Investment**



#### **Proposed Priorities for CVL CSR Investment in 2023-24**

| Schedule VII of Section 135       |                                                                                                                                                                                                                                                                                     |                                                                                                                                                                                                                                      |  |  |  |  |  |
|-----------------------------------|------------------------------------------------------------------------------------------------